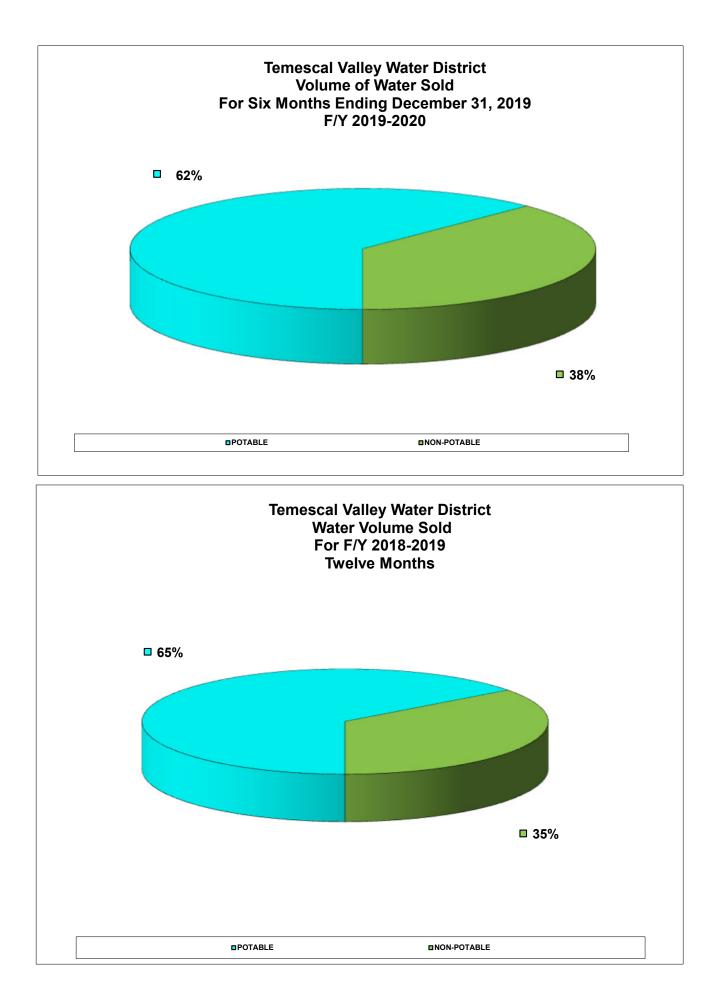

| (107155) CCF -7.4 | 5% |

## RESIDENTIAL WATER USAGE AVERAGE DAILY FLOW

## (GALLONS per DAY per RESIDENTIAL DWELLING UNIT CONNECTED)

|                             | Dec | Jan | Feb        | Mar | Apr | May | June | July | Aug | Sept | Oct | Nov | Dec | YEARLY<br>AVERAGE |
|-----------------------------|-----|-----|------------|-----|-----|-----|------|------|-----|------|-----|-----|-----|-------------------|
| Average Daily Flow          | 319 | 274 | 176        | 225 | 413 | 318 | 488  | 468  | 575 | 544  | 547 | 424 | 266 | 393               |
| Prior Yr Average Daily Flow | 360 | 352 | <b>430</b> | 343 | 433 | 466 | 513  | 557  | 636 | 580  | 514 | 437 | 319 | 465               |





\*DESIGN AVERAGE DAILY FLOW RATE IN GPD (650)

\*\* DESIGN MAXIMUM DAILY FLOW RATE IN GPD (1140)





**COMMERCIAL WATER USAGE** 



\* DESIGN AVERAGE DAILY FLOW RATE IN GPD (650)

\*\* DESIGN MAXIMUM DAILY FLOW RATE IN GPD (1140)

## RECYCLED AND NON-POTABLE WELL WATER MONTHLY FLOW (ccf)

|                       | Dec      | Jan      | Feb      | Mar      | Apr       | May       | June      | July      | Aug       | Sept      | Oct       | Nov       | Dec      |
|-----------------------|----------|----------|----------|----------|-----------|-----------|-----------|-----------|-----------|-----------|-----------|-----------|----------|
| <b>Current Yr Use</b> | 27296.00 | 17558.51 | 18076.74 | 12612.78 | 47287.45  | 53401.21  | 66847.21  | 67458.40  | 86056.00  | 93701.87  | 99015.59  | 60473.74  | 14232.16 |
| Prior Yr Use          | 71437.89 | 41374.89 | 56321.00 | 43054.20 | 70816.