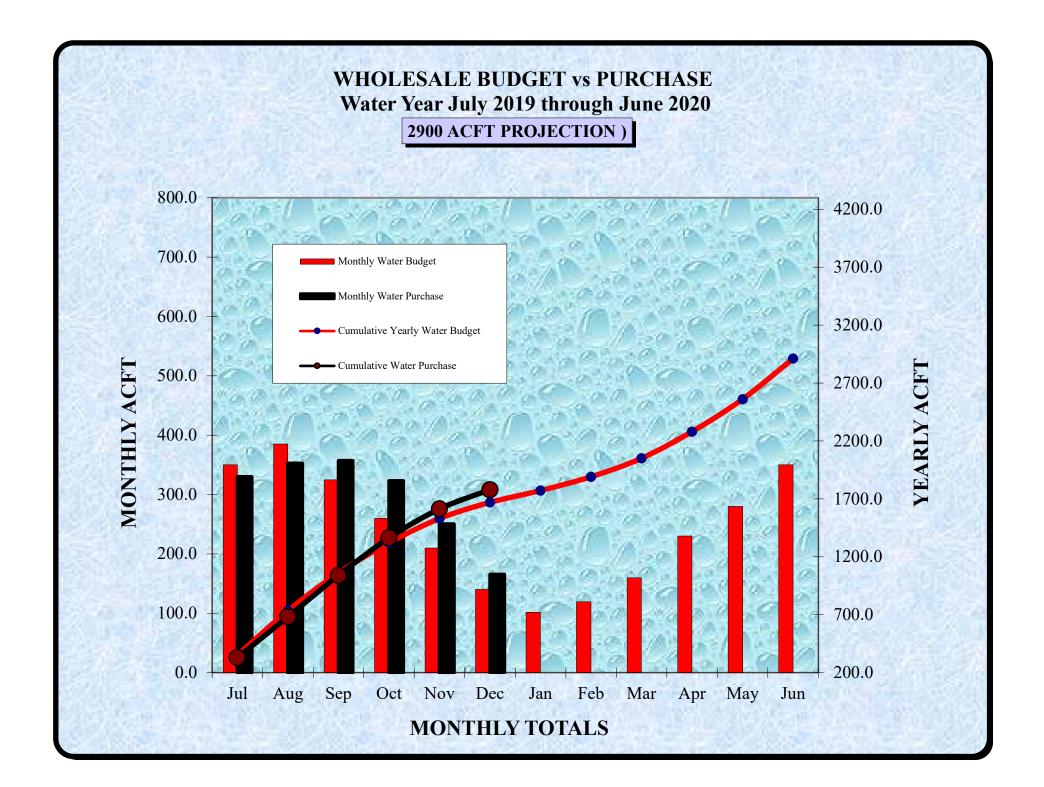

|          |        |            |             |            |         |              |          |              |                |
| Feb-20      |              |                   |                |          |        |            |             |            |         |              |          |              |                |
| Mar-20      |              |                   |                |          |        |            |             |            |         |              |          |              |                |
| Apr-20      |              |                   |                |          |        |            |             |            |         |              |          |              |                |

May-20 Jun-20 AVG '19-'20

AMOUNTS IN UNITS (CCF) (ONE UNIT = 748 GALS.)





January 28, 2020

Board of Directors Temescal Valley Water District

RE: General Manager's Report

Dear Board:

The following is a brief status report on a number of issues that I have been involved in since the last meeting.

- Working on non-potable water supply improvements
  - Park Canyon Drive RW line The property has been sold and I am working with the new owners to get the necessary easements.
- Working on Conservation opportunities and RW/NP conversion locations
  - New District programs for turf and nozzles
- Working with Land Developers on water and sewer fees for multiple infill projects.
  - Deleo adjacent to Tom's Farms no news
  - Forest Boundary –home building continues
  - Retreat Infill Kiley Court Plans signed
  - Temescal Canyon Road at Campbell Ranch Road JCFA compl