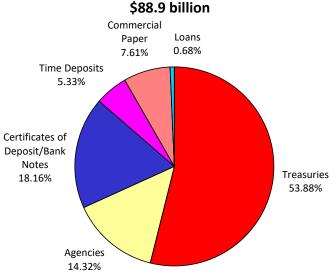

554.76  |            |                       |
|                                   | 12/31/1 | 12/30/2019 | PJ  | FREEWAY<br>INSITUFORM TECHNOLOGIES LLC -<br>EMERGENCY REPAIR FOR RECYCLE<br>WATER LINE | 90,175.65  |            |                       |
|                                   |         |            |     | Current Period Change                                                                  | 130,730.41 |            | 130,730.41            |
|                                   | 12/31/1 |            |     | Ending Balance                                                                         |            |            | 177,554.86            |



# PMIA/LAIF Performance Report as of 01/22/2020



# Pooled Money Investment Account Portfolio Composition <sup>(1)</sup> 12/31/19



Percentages may not total 100% due to rounding

### PMIA Average Monthly Effective Yields<sup>(1)</sup>

| Dec 2019 | 2.043 |
|----------|-------|
| Nov 2019 | 2.103 |
| Oct 2019 | 2.190 |

# LAIF Quarterly Performance Quarter Ended 12/31/19

Apportionment Rate<sup>(2)</sup>: 2 Earnings Ratio<sup>(2)</sup>: 0 Fair Value Factor<sup>(1)</sup>: 1 Daily<sup>(1)</sup>: 2 Quarter to Date<sup>(1)</sup>: 2 Average Life<sup>(1)</sup>: 2

2.29 0.0000625008577897 1.001770298 2.02% 2.11% 226

# PMIA Daily Rates<sup>(1)</sup>

|          |              |            | Average   |
|----------|--------------|------------|-----------|
|          |              | Quarter to | Maturity  |
| Date     | Daily Yield* | Date Yield | (in days) |
| 12/23/19 | 2.03         | 2.12       | 222       |
| 12/24/19 |