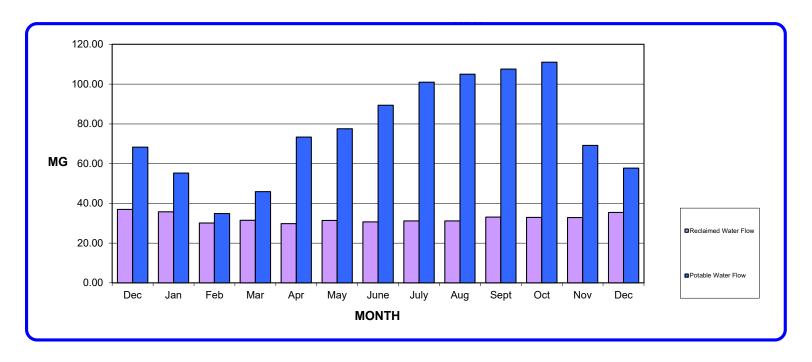

an   | Feb   | Mar   | Apr   | May   | June  | July   | Aug    | Sept   | Oct    | Nov   | Dec   |
|-----------------------------|-------|-------|-------|-------|-------|-------|-------|--------|--------|--------|--------|-------|-------|
| No. of Sewer Dwelling       |       |       |       |       |       |       |       |        |        |        |        |       |       |
| Units Connected             | 6230  | 6268  | 6265  | 6247  | 6253  | 6298  | 6456  | 6456   | 6366   | 6371   | 6413   | 6423  | 6480  |
| <b>Reclaimed Water Flow</b> | 36.98 | 35.77 | 30.11 | 31.54 | 29.83 | 31.43 | 30.71 | 31.17  | 31.16  | 33.15  | 32.92  | 32.84 | 35.47 |
| <b>Potable Water Flow</b>   | 68.26 | 55.28 | 34.90 | 45.93 | 73.34 | 77.55 | 89.38 | 100.94 | 104.99 | 107.58 | 111.02 | 69.14 | 57.78 |



|             |              |                   |                |          |        |            |             |            |         | AVG          |          | TOTAL        |                |
|-------------|--------------|-------------------|----------------|----------|--------|------------|-------------|------------|---------|--------------|----------|--------------|----------------|
|             |              |                   |                | Painted  | Syc    |            |             |            | Avg All | IND-BK / IRR |          |              | NONPOT-Trilogy |
| Month       | Wildrose(2)  | Montecito(3)      | Trilogy(4)     | Hills(5) | Crk(6) | Retreat(7) | Terramor(8) | Harmony Gr | Resid   | (1)          | RECYCLED | NONPOT-Other | Golf           |
| AVG '07-'08