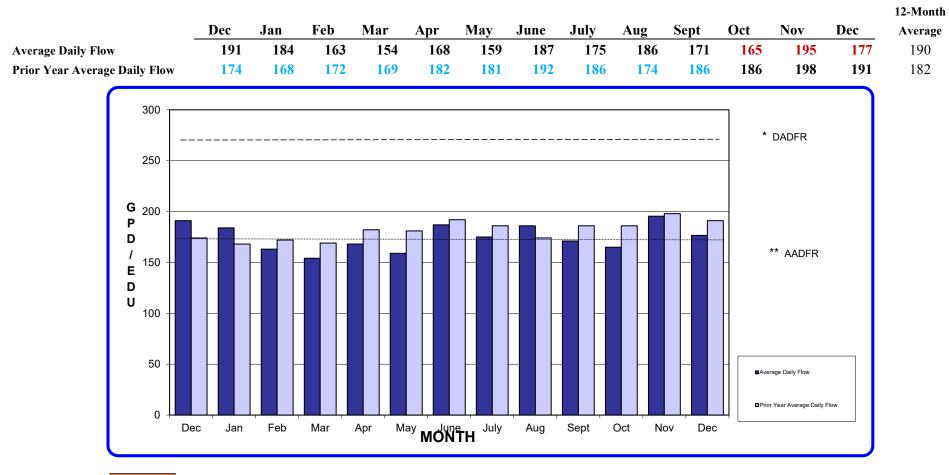

.51 | 18076.74 | 12612.78 | 47287.45  | 53401.21  | 66847.21  | 67458.40  | 86056.00  | 93701.87  | 99015.59  | 60473.74  | 14232.16 |
| Prior Yr Use          | 71437.89 | 41374.89 | 56321.00 | 43054.20 | 70816.32  | 74999.30  | 81380.55  | 98207.89  | 101012.78 | 68554.80  | 84552.12  | 74461.87  | 27296.00 |
|                       |          |          |          |          |           |           |           |           |           |           |           |           |          |
| Revenue               | \$94,379 | \$58,997 | \$60,614 | \$48,432 | \$135,906 | \$143,871 | \$179,818 | \$181,463 | \$186,783 | \$234,758 | \$256,161 | \$185,101 | \$62,123 |



Key 2017-2018 2018-2019 2019-2020

## RESIDENTIAL & COMMERCIAL SEWER USAGE AVERAGE DAILY FLOW (GALLONS per DAY per DWELLING UNIT)



Key 2017-2018 2018-2019 2019-2020

\*\* ACTUAL AVERAGE DAILY FLOW RATE IN GPD

## **RECLAMATION PLANT FLOW REPORT AVERAGE DAILY FLOW (Million Gallons)**

| 2017-2018<br>2018-2019<br>2019-2020 | Dec    | Jan    | Feb    | Mar    | Apr    | May    | June   | July   | Aug    | Sept   | Oct    | Nov    | Dec    |  |
|-------------------------------------|--------|--------|--------|--------|--------|--------|--------|--------|--------|--------|--------|--------|--------|--|
| Current Yr Avg DailyFlow            | 1.0770 | 1.0720 | 1.0750 | 1.0170 | 0.9940 | 1.0140 | 1.0240 | 1.0050 | 1.0050 | 1.1050 | 1.0620 | 1.0950 | 1.1440 |  |
| Prior Year Avg DailyFlow            | 1.0540 | 1.0760 | 1.0620 | 1.0710 | 1.0490 | 1.0250 | 0.9920 | 0.9970 | 0.9970 | 1.0150 | 1.0180 | 1.0400 | 1.0770 |  |
| PL