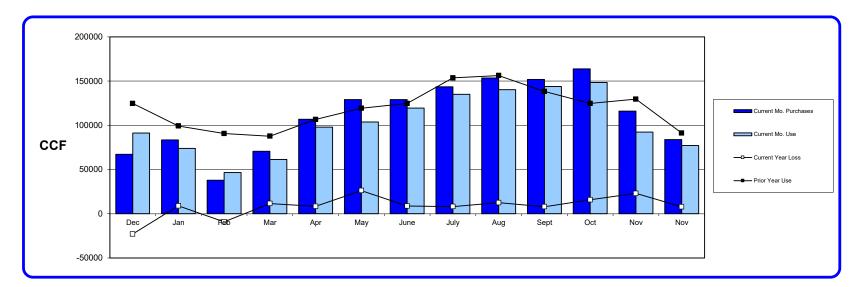

---|--------|--------|--------|--------|-------|---------|
| Beg Water Levels     | 11560  | 10429 | 11083 | 11571 | 9302   | 9628   | 9628   | 9628   | 9628   | 9628   | 9628   | 9628   | 9628  |         |
| Ending Water Levels  | 10429  | 11083 | 11571 | 9302  | 9628   | 8895   | 9746   | 10279  | 10771  | 10908  | 10430  | 11025  | 9761  |         |
| Cur Yearly Purchases | 67220  | 83505 | 37941 | 70688 | 106748 | 129147 | 129147 | 143604 | 153486 | 151898 | 163770 | 116068 | 83803 | 1437025 |
| Cur Yr Monthly Use   | 91254  | 73902 | 46657 | 61401 | 98045  | 103672 | 119497 | 134958 | 140366 | 143820 | 148423 | 92435  | 77239 | 1331669 |
| Prior Yr Monthly Use | 124709 | 99305 | 90737 | 87771 | 106589 | 119302 | 124735 | 153700 | 156286 | 138302 | 124684 | 129569 | 91254 | 1546943 |



KEY 2017-2018 2018-2019 2019-2020

| MMARY                             | CCF               |    |
|-----------------------------------|-------------------|----|
| Beginning Water in System         | 11560 CCF         |    |
| Water Purchased in last 13 months | 1437025 CCF       |    |
| Water Used in last 13 months      | 1331669 CCF       |    |
| Water Remaining in System         | 9761 CCF          |    |
| (Loss)/Gain over last 13 months   | (107155) CCF -7.4 | 5% |

## RESIDENTIAL WATER USAGE AVERAGE DAILY FLOW

## (GALLONS per DAY per RESIDENTIAL DWELLING UNIT CONNECTED)

|                             | Dec | Jan | Feb        | Mar | Apr | May | June | July | Aug | Sept | Oct | Nov | Dec | YEARLY<br>AVERAGE |
|-----------------------------|-----|-----|------------|-----|-----|----