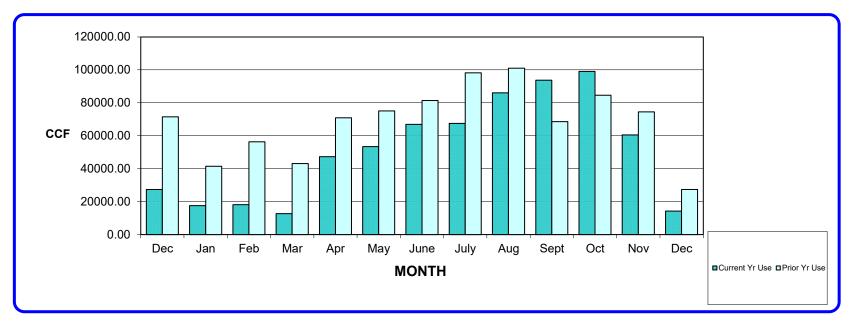

------|-----------|-----------|-----------|-----------|-----------|-----------|----------|
| <b>Current Yr Use</b> | 27296.00 | 17558.51 | 18076.74 | 12612.78 | 47287.45  | 53401.21  | 66847.21  | 67458.40  | 86056.00  | 93701.87  | 99015.59  | 60473.74  | 14232.16 |
| Prior Yr Use          | 71437.89 | 41374.89 | 56321.00 | 43054.20 | 70816.32  | 74999.30  | 81380.55  | 98207.89  | 101012.78 | 68554.80  | 84552.12  | 74461.87  | 27296.00 |
|                       |          |          |          |          |           |           |           |           |           |           |           |           |          |
| Revenue               | \$94,379 | \$58,997 | \$60,614 | \$48,432 | \$135,906 | \$143,871 | \$179,818 | \$181,463 | \$186,783 | \$234,758 | \$256,161 | \$185,101 | \$62,123 |



Key 2017-2018 2018-2019 2019-2020

## RESIDENTIAL & COMMERCIAL SEWER USAGE AVERAGE DAILY FLOW (GALLONS per DAY per DWELLING UNIT)



Key 2017-2018 2018-2019 2019-2020

\*\* ACTUAL AVERAGE DAILY FLOW RATE IN GPD

## **RECLAMATION PLANT FLOW REPORT AVERAGE DAILY FLOW (Million Gallons)**

| 2017-2018<br>2018-2019<br>2019-2020 | Dec    | Jan    | Feb    | Mar    | Apr    | May    | June   | July   | Aug    | Sept   | Oct    | Nov    | Dec    |  |
|-------------------------------------|--------|--------|--------|--------|--------|--------|--------|--------|--------|--------|--------|--------|--------|--|
| Current Yr Avg DailyFlow            | 1.0770 | 1.0720 | 1.0750 | 1.0170 | 0.9940 | 1.0140 | 1.0240 | 1.0050 | 1.0050 | 1.1050 | 1.0620 | 1.0950 | 1.1440 |  |
| Prior Year Avg DailyFlow