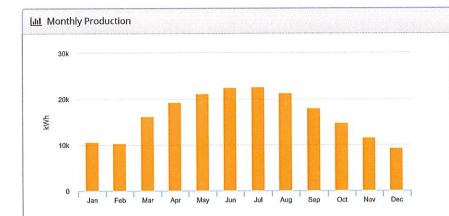

elly<br>dkelly@bajacarports.com       |

| Design                   | Baja Carports                                        |
|--------------------------|------------------------------------------------------|
| Module DC<br>Nameplate   | 114.1 kW                                             |
| Inverter AC<br>Nameplate | 120.0 kW<br>Load Ratio: 0.95                         |
| Annual<br>Production     | 198.1 MWh                                            |
| Performance<br>Ratio     | 84.3%                                                |
| kWh/kWp                  | 1,736.3                                              |
| Weather Dataset          | TMY, 10km grid (33.75,-117.45), NREL<br>(prospector) |
| Simulator Version        | 54fdca6c88-3e336f7dcd-daa9dbfcd8-<br>3bc3db9703      |





Sources of System Loss



|                        | Description                         | Output                 | % Delta |
|------------------------|-------------------------------------|------------------------|---------|
|                        | Annual Global Horizontal Irradiance | 1,997.3                |         |
| Irradiance<br>(kWh/m²) | POA Irradiance                      | 2,058.7                | 3.1%    |
|                        | Shaded Irradiance                   | 2,058.6                | 0.0%    |
|                        | Irradiance after Reflection         | 1,988.3                | -3.4%   |
|                        | Irradiance after Soiling            | 1,948.6                | -2.0%   |
|                        | Total Collector Irradiance          | 1,948.6