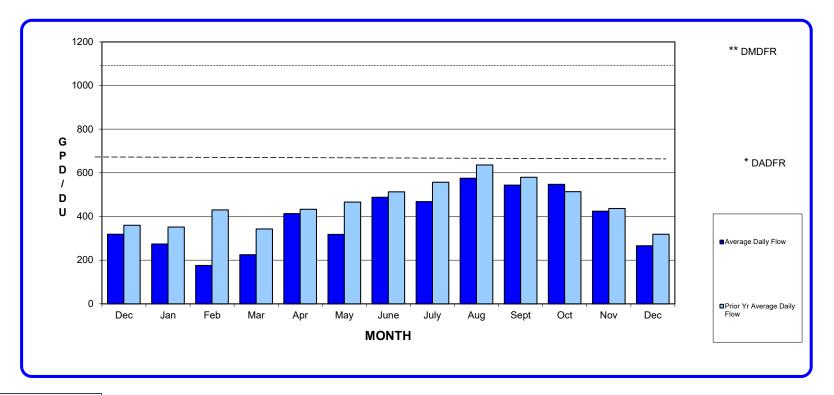

|
| Water Remaining in System         | 9761 CCF          |    |
| (Loss)/Gain over last 13 months   | (107155) CCF -7.4 | 5% |

## RESIDENTIAL WATER USAGE AVERAGE DAILY FLOW

## (GALLONS per DAY per RESIDENTIAL DWELLING UNIT CONNECTED)

|                             | Dec | Jan | Feb        | Mar | Apr | May | June | July | Aug | Sept | Oct | Nov | Dec | YEARLY<br>AVERAGE |
|-----------------------------|-----|-----|------------|-----|-----|-----|------|------|-----|------|-----|-----|-----|-------------------|
| Average Daily Flow          | 319 | 274 | 176        | 225 | 413 | 318 | 488  | 468  | 575 | 544  | 547 | 424 | 266 | 393               |
| Prior Yr Average Daily Flow | 360 | 352 | <b>430</b> | 343 | 433 | 466 | 513  | 557  | 636 | 580  | 514 | 437 | 319 | 465               |





\*DESIGN AVERAGE DAILY FLOW RATE IN GPD (650)

\*\* DESIGN MAXIMUM DAILY FLOW RATE IN GPD (1140)





**COMMERCIAL WATER USAGE** 



\* DESIGN AVERAGE DAILY FLOW RATE IN GPD (650)

\*\* DESIGN MAXIMUM DAILY FLOW RATE IN GPD (1140)

## RECYCLED AND NON-POTABLE WELL WATER MONTHLY FLOW (ccf)

|                       | Dec      | Jan      | Feb      | Mar      | Apr       | May       | June      | July      | Aug       | Sept      | Oct       | Nov       | Dec      |
|-----------------------|----------|----------|----------|----------|-----------|-----------|-----------|-----------|-----------|-----------|-----------|-----------|----------|
| <b>Current Yr Use</b> | 27296.00 | 17558.51 | 18076.74 | 12612.78 | 47287.45  | 53401.21  | 66847.21  | 67458.40  | 86056.00  | 93701.87  | 99015.59