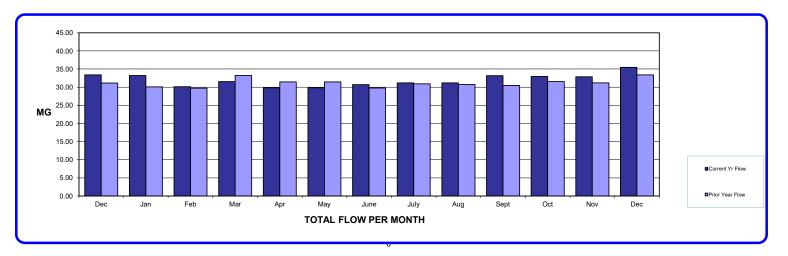

-----------------------|
| <b>MONTHLY FLOW (Million Gallons)</b>     |

| _                      | Dec   | Jan   | Feb   | Mar   | Apr   | May   | June  | July  | Aug   | Sept  | Oct   | Nov   | Dec   | Total/yr |
|------------------------|-------|-------|-------|-------|-------|-------|-------|-------|-------|-------|-------|-------|-------|----------|
| <b>Current Yr Flow</b> | 33.38 | 33.21 | 30.11 | 31.53 | 29.82 | 29.82 | 30.71 | 31.17 | 31.16 | 33.15 | 32.92 | 32.84 | 35.47 | 381.91   |
| <b>Prior Year Flow</b> | 31.15 | 30.07 | 29.73 | 33.19 | 31.46 | 31.46 | 29.75 | 30.90 | 30.75 | 30.46 | 31.55 | 31.19 | 33.38 | 373.89   |

Potential Revenue

\$138,187 \$147,820 \$142,984 \$88,961 \$93,156 \$88,104 \$119,190 \$122,747 \$124,586 \$132,500 \$131,581 \$131,261 \$141,177 \$1,464,067





Note - recycled water only

## RECLAIMED WATER VERSUS POTABLE WATER MONTHLY FLOW (Million Gallons) FOR THE MONTH OF JULY 2019

|                             | Dec   | Jan   | Feb   | Mar   | Apr   | May   | June  | July   | Aug    | Sept   | Oct    | Nov   | Dec   |
|-----------------------------|-------|-------|-------|-------|-------|-------|-------|--------|--------|--------|--------|-------|-------|
| No. of Sewer Dwelling       |       |       |       |       |       |       |       |        |        |        |        |       |       |
| Units Connected             | 6230  | 6268  | 6265  | 6247  | 6253  | 6298  | 6456  | 6456   | 6366   | 6371   | 6413   | 6423  | 6480  |
| <b>Reclaimed Water Flow</b> | 36.98 | 35.77 | 30.11 | 31.54 | 29.83 | 31.43 | 30.71 | 31.17  | 31.16  | 33.