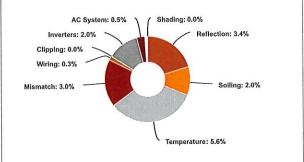

s.com       |

| Design                   | Baja Carports                                        |
|--------------------------|------------------------------------------------------|
| Module DC<br>Nameplate   | 114.1 kW                                             |
| Inverter AC<br>Nameplate | 120.0 kW<br>Load Ratio: 0.95                         |
| Annual<br>Production     | 198.1 MWh                                            |
| Performance<br>Ratio     | 84.3%                                                |
| kWh/kWp                  | 1,736.3                                              |
| Weather Dataset          | TMY, 10km grid (33.75,-117.45), NREL<br>(prospector) |
| Simulator Version        | 54fdca6c88-3e336f7dcd-daa9dbfcd8-<br>3bc3db9703      |





Sources of System Loss



|                        | Description                         | Output                 | % Delta |
|------------------------|-------------------------------------|------------------------|---------|
|                        | Annual Global Horizontal Irradiance | 1,997.3                |         |
| Irradiance<br>(kWh/m²) | POA Irradiance                      | 2,058.7                | 3.1%    |
|                        | Shaded Irradiance                   | 2,058.6                | 0.0%    |
|                        | Irradiance after Reflection         | 1,988.3                | -3.4%   |
|                        | Irradiance after Soiling            | 1,948.6                | -2.0%   |
|                        | Total Collector Irradiance          | 1,948.6                | 0.0%