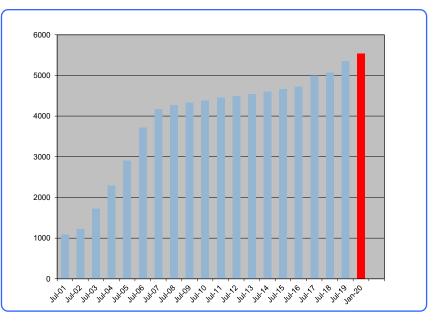

Released liens 6/13/07 - 1/28/20:                                            | \$178,117.40      |

#### TEMESCAL VALLEY WATER DISTRICT CUSTOMER COUNT PER YEAR(RESIDENTIAL) (Excludes SID#1 and SID#2 sewer customers)

| DATE      | Jul-01 | Jul-02 | Jul-03 | Jul-04 | Jul-05 | Jul-06 | Jul-07 | Jul-08 | Jul-09 | Jul-10 | Jul-11 | Jul-12 | Jul-13 | Jul-14 | Jul-15 | Jul-16 | Jul-17 | Jul-18 | Jul-19 | Jan-20 |
|-----------|--------|--------|--------|--------|--------|--------|--------|--------|--------|--------|--------|--------|--------|--------|--------|--------|--------|--------|--------|--------|
| CUSTOMERS | 1090   | 1223   | 1729   | 2295   | 2910   | 3718   | 4173   | 4279   | 4332   | 4386   | 4463   | 4492   | 4547   | 4605   | 4670   | 4736   | 5000   | 5076   | 5358   | 5540   |



| RESIDENTIAL         | Total Homes | Comple | mes  |           |
|---------------------|-------------|--------|------|-----------|
| Wildrose Ranch      | 1043        | 1043   | 100% |           |
| Trilogy at Glen Ivy | 1317        | 1317   | 100% |           |
| Painted Hills       | 204         | 204    | 100% |           |
| Canyon Oaks         | 26          | 26     | 100% |           |
| Montecito Ranch     | 306         | 306    | 100% |           |
| Sycamore Creek      | 1738        | 1699   | 98%  |           |
| The Retreat         | 525         | 525    | 100% |           |
| Terramor            | 1443        | 402    | 28%  | 15 MODELS |
| Harmony Grove       | 50          | 18     | 36%  |           |
|                     | 6652        | 5540   | 83%  |           |

## TO