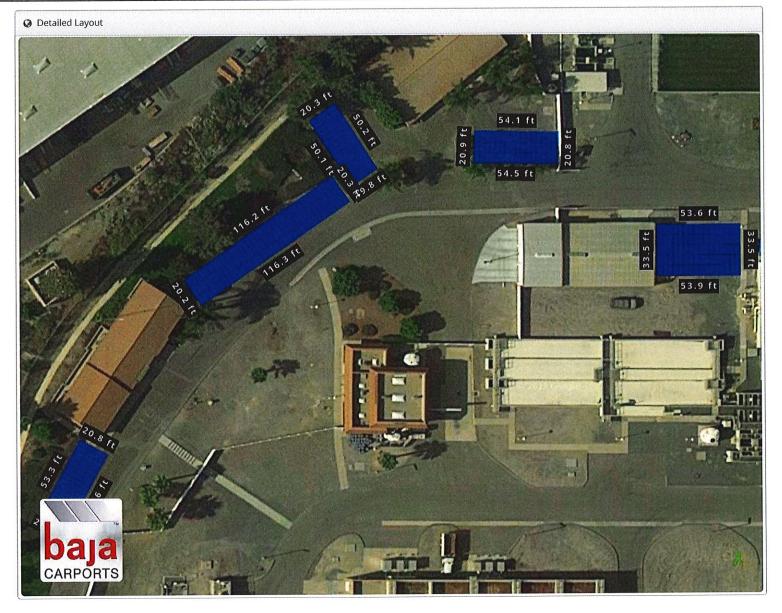

# <u>Page No.</u>

|     | c. Baja Construction Solar Ready Carports.<br><b>RECOMMENDATION:</b> Authorize the purchase and installation of solar ready car and equipment storage covers in the amount of \$73,668.54.                  | 59-74 |
|-----|-------------------------------------------------------------------------------------------------------------------------------------------------------------------------------------------------------------|-------|
| 16. | <b>Operations Report.</b><br>a. Water and Sewer Operations.                                                                                                                                                 | 5-77  |
| 17. | <b>District Engineer's Report.</b><br>a. Status of Projects.                                                                                                                                                | 78-79 |
| 18. | District Counsel's Report.                                                                                                                                                                                  | (-)   |
| 19. | Seminars/Workshops.                                                                                                                                                                                         | (-)   |
| 20. | <b>Consideration of Correspondence.</b><br>An informational package containing copies of all pertinent correspondence for the Month of December will be distributed to each Director along with the Agenda. | 80    |