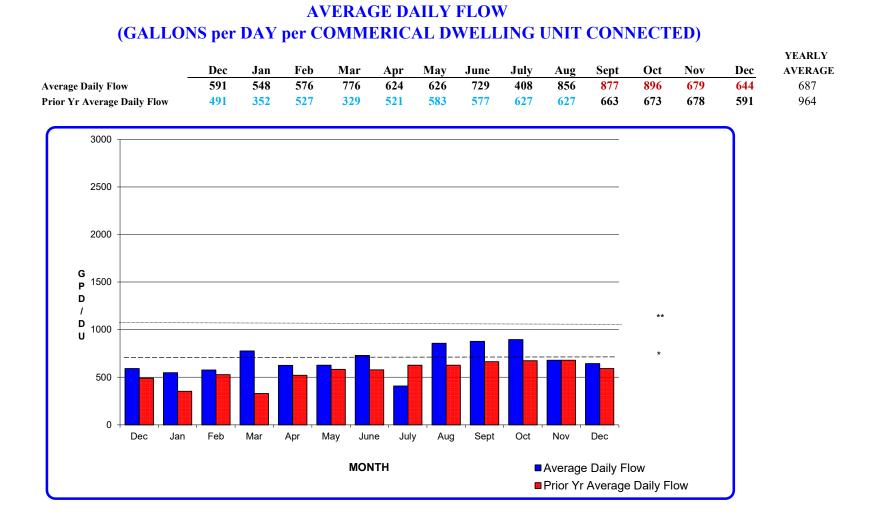

(107155) CCF -7.4 | 5% |

## RESIDENTIAL WATER USAGE AVERAGE DAILY FLOW

## (GALLONS per DAY per RESIDENTIAL DWELLING UNIT CONNECTED)

|                             | Dec | Jan | Feb        | Mar | Apr | May | June | July | Aug | Sept | Oct | Nov | Dec | YEARLY<br>AVERAGE |
|-----------------------------|-----|-----|------------|-----|-----|-----|------|------|-----|------|-----|-----|-----|-------------------|
| Average Daily Flow          | 319 | 274 | 176        | 225 | 413 | 318 | 488  | 468  | 575 | 544  | 547 | 424 | 266 | 393               |
| Prior Yr Average Daily Flow | 360 | 352 | <b>430</b> | 343 | 433 | 466 | 513  | 557  | 636 | 580  | 514 | 437 | 319 | 465               |





\*DESIGN AVERAGE DAILY FLOW RATE IN GPD (650)

\*\* DESIGN MAXIMUM DAILY FLOW RATE IN GPD (1140)





**COMMERCIAL WATER USAGE** 



\* DESIGN AVERAGE DAILY FLOW RATE IN GPD (650)

\*\* DESIGN MAXIMUM DAILY FLOW RATE IN GPD (1140)

## RECYCLED AND NON-POTABLE WELL WATER MONTHLY FLOW (ccf)

|                       | Dec      | Jan      | Feb      | Mar      | Apr       | May       | June      | July      | Aug       | Sept      | Oct       | Nov       | Dec      |
|-----------------------|----------|----------|----------|----------|-----------|-----------|-----------|-----------|-----------|-----------|-----------|-----------|----------|
| <b>Current Yr Use</b> | 27296.00 | 17558.51 | 18076.74 | 12612.78 | 47287.45  | 53401.21  | 66847.21  | 67458.40  | 86056.00  | 93701.87  | 99015.59  | 60473.74  | 14232.16 |
| Prior Yr Use          | 71437.89 | 41374.89 | 56321.00 | 43054.20 | 70816.32