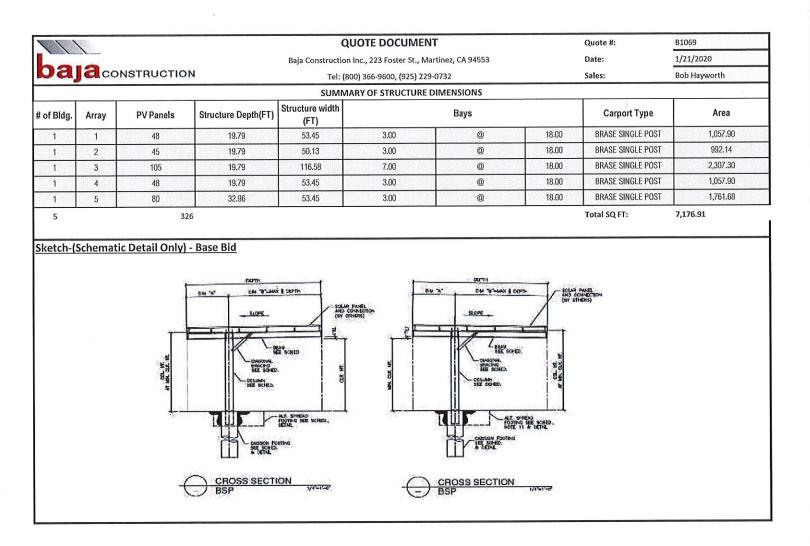

# <u>Page No.</u>

|     | c. Baja Construction Solar Ready Carports.<br><b>RECOMMENDATION:</b> Authorize the purchase and installation of solar ready car and equipment storage covers in the amount of \$73,668.54.                  | 59-74 |
|-----|-------------------------------------------------------------------------------------------------------------------------------------------------------------------------------------------------------------|-------|
| 16. | <b>Operations Report.</b><br>a. Water and Sewer Operations.                                                                                                                                                 | 5-77  |
| 17. | <b>District Engineer's Report.</b><br>a. Status of Projects.                                                                                                                                                | 78-79 |
| 18. | District Counsel's Report.                                                                                                                                                                                  | (-)   |
| 19. | Seminars/Workshops.                                                                                                                                                                                         | (-)   |
| 20. | <b>Consideration of Correspondence.</b><br>An informational package containing copies of all pertinent correspondence for the Month of December will be distributed to each Director along with the Agenda. | 80    |