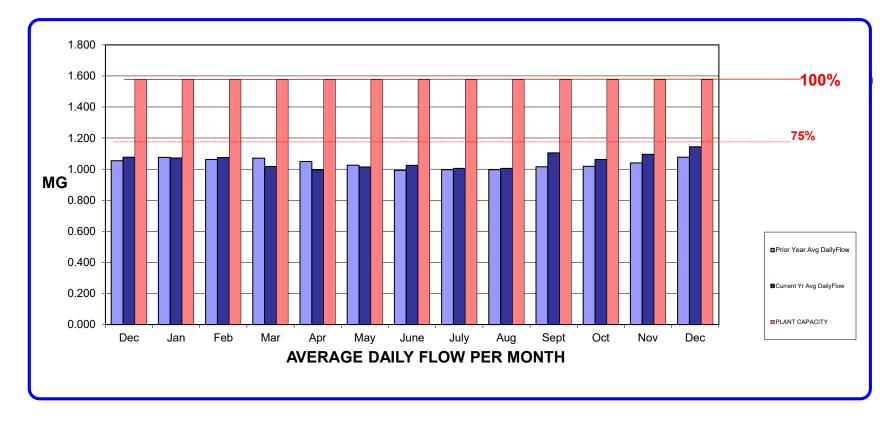

-2018<br>2018-2019<br>2019-2020 | Dec    | Jan    | Feb    | Mar    | Apr    | May    | June   | July   | Aug    | Sept   | Oct    | Nov    | Dec    |  |
|-------------------------------------|--------|--------|--------|--------|--------|--------|--------|--------|--------|--------|--------|--------|--------|--|
| Current Yr Avg DailyFlow            | 1.0770 | 1.0720 | 1.0750 | 1.0170 | 0.9940 | 1.0140 | 1.0240 | 1.0050 | 1.0050 | 1.1050 | 1.0620 | 1.0950 | 1.1440 |  |
| Prior Year Avg DailyFlow            | 1.0540 | 1.0760 | 1.0620 | 1.0710 | 1.0490 | 1.0250 | 0.9920 | 0.9970 | 0.9970 | 1.0150 | 1.0180 | 1.0400 | 1.0770 |  |
| PLANT CAPACITY                      | 1.575  | 1.575  | 1.575  | 1.575  | 1.575  | 1.575  | 1.575  | 1.575  | 1.575  | 1.575  | 1.575  | 1.575  | 1.575  |  |

Key



| <b>RECLAMATION PLANT DISCHARGE REPORT</b> |
|-------------------------------------------|
| <b>MONTHLY FLOW (Million Gallons)</b>     |

| _                      | Dec   | Jan   | Feb   | Mar   | Apr   | May   | June  | July  | Aug   | Sept  | Oct   | Nov   | Dec   | Total/yr |
|------------------------|-------|-------|-------|-------|-------|-------|-------|-------|-------|-------|-------|-------|-------|----------|
| <b>Current Yr Flow</b> | 33.38 | 33.21 | 30.11 | 31.53 | 29.82 | 29.82 | 30.71 | 31.17 | 31.16 | 33.15 | 32.92 | 32.84 | 35.47 | 381.91   |
| <b>Prior Year Flow</b> | 31.15 | 30.07 | 29.73 | 33.19 | 31.46 | 31.46 | 29.75 | 30.90 | 30.75 | 30.46 | 31.55 | 31.19 | 33.38 | 373.89   |

Potential Revenue

\$138,187 \$147,820 \$142,984 \$88,961 \$93,156 \$88,104 \$119,190 \$12